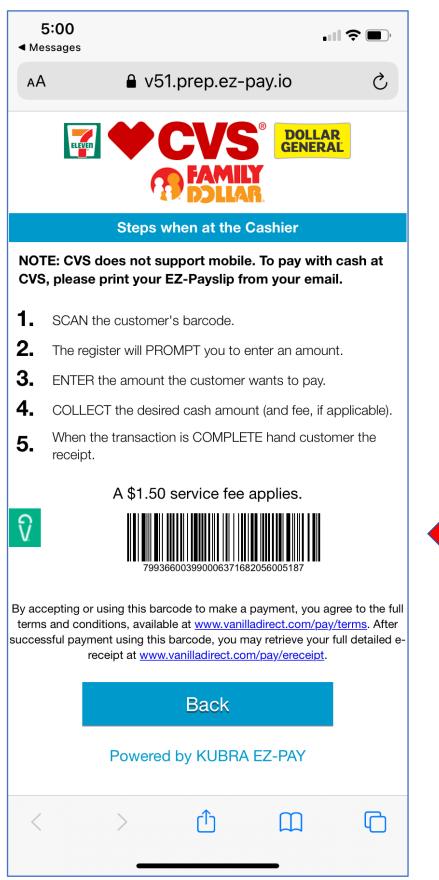

Bring this to the cashier.

The cashier will scan your barcode. You can use the same barcode next time.