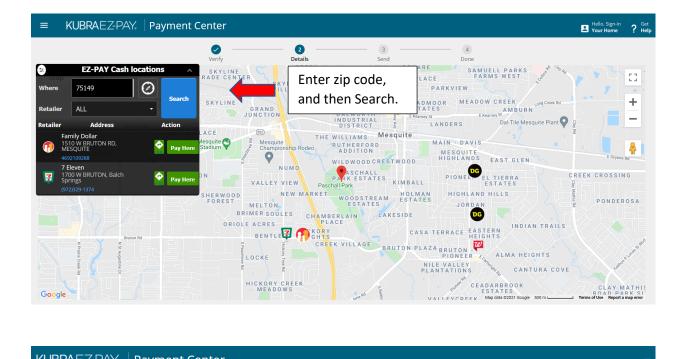

| KUBRA | EZ-PAY   Payment Center                            |                                |                                 | E                                     | F<br>Y |
|-------|----------------------------------------------------|--------------------------------|---------------------------------|---------------------------------------|--------|
|       | Verify                                             | 2<br>Details                   | 3<br>Send                       | - 4<br>Done                           |        |
|       | Paying with Cash                                   |                                |                                 |                                       |        |
|       | Follow the simple one-time steps below and you can | make as many payments as you i | need using the same EZ-Payslip. | Create it once and use it many times! | l      |
|       | 1 Select your payment location                     |                                |                                 |                                       | l      |
|       | 2 Create your reusable EZ-Payslip                  |                                |                                 | A - A - A                             | l      |
|       | 3 Make your payment                                |                                |                                 |                                       | l      |
|       | 4 Save your EZ-Payslip to use again!               |                                |                                 | and a                                 | l      |
|       |                                                    |                                |                                 |                                       | l      |
|       | Back                                               |                                |                                 | Select Your Location                  | l      |
|       |                                                    |                                |                                 | <b></b>                               |        |
|       |                                                    |                                |                                 |                                       |        |
|       |                                                    |                                |                                 | Read instructions,                    |        |
|       |                                                    |                                |                                 | and then Select                       |        |
|       |                                                    |                                |                                 | Your Location.                        |        |