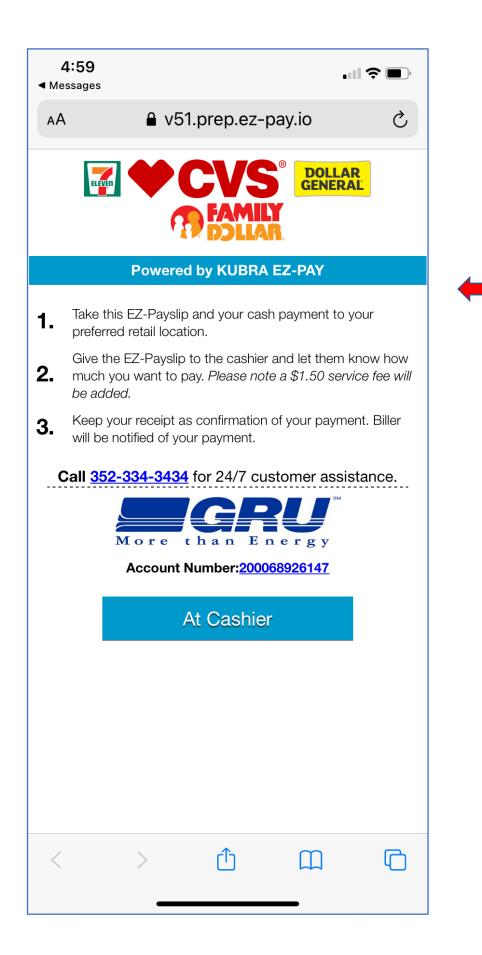

Bring this to the cashier.

The cashier will scan your barcode. You can use the same barcode next time.